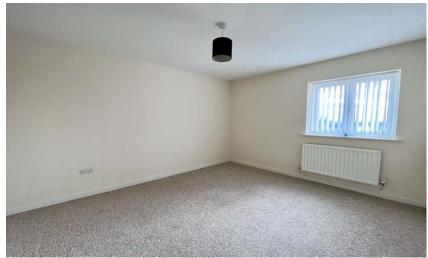

Briefly comprising of: - secure entry system into the main building and access to all apartments within the block. Upon entering the apartment you are welcomed into the hallway with access to all principle rooms. The open plan living area is spacious with the kitchen having a range of light oak effect units, black laminate work tops and plumbed for washing machine. There are two double bedrooms and a bathroom which comprises of bath with shower over, hand wash basin and wc. Externally there is allocated parking and communal gardens. This property is sold as seen. No systems or appliances have been tested.