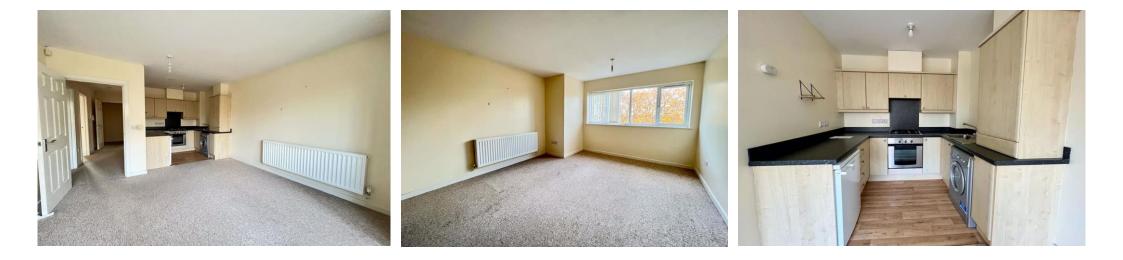

Briefly comprising of: - secure entry system into the main building and access to all apartments within the block. Upon entering the apartment you are welcomed into the hallway with access to all principle rooms. The open plan living area is spacious with the kitchen having a range of light oak effect units, black laminate work tops and plumbed for washing machine. There are two double bedrooms and a bathroom which comprises of bath with shower over, hand wash basin and wc. Externally there is allocated parking and communal gardens. This property is sold as seen. No systems or appliances have been tested.