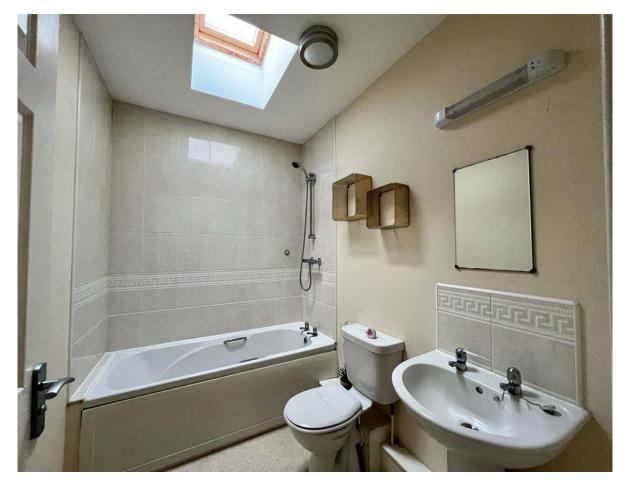

Briefly comprising of: - secure entry system into the main building and access to all apartments within the block. Upon entering the apartment you are welcomed into the hallway with access to all principle rooms. The open plan living area is spacious with the kitchen having a range of light oak effect units, black laminate work tops and plumbed for washing machine. There are two double bedrooms and a bathroom which comprises of bath with shower over, hand wash basin and wc. Externally there is allocated parking and communal gardens. This property is sold as seen. No systems or appliances have been tested.